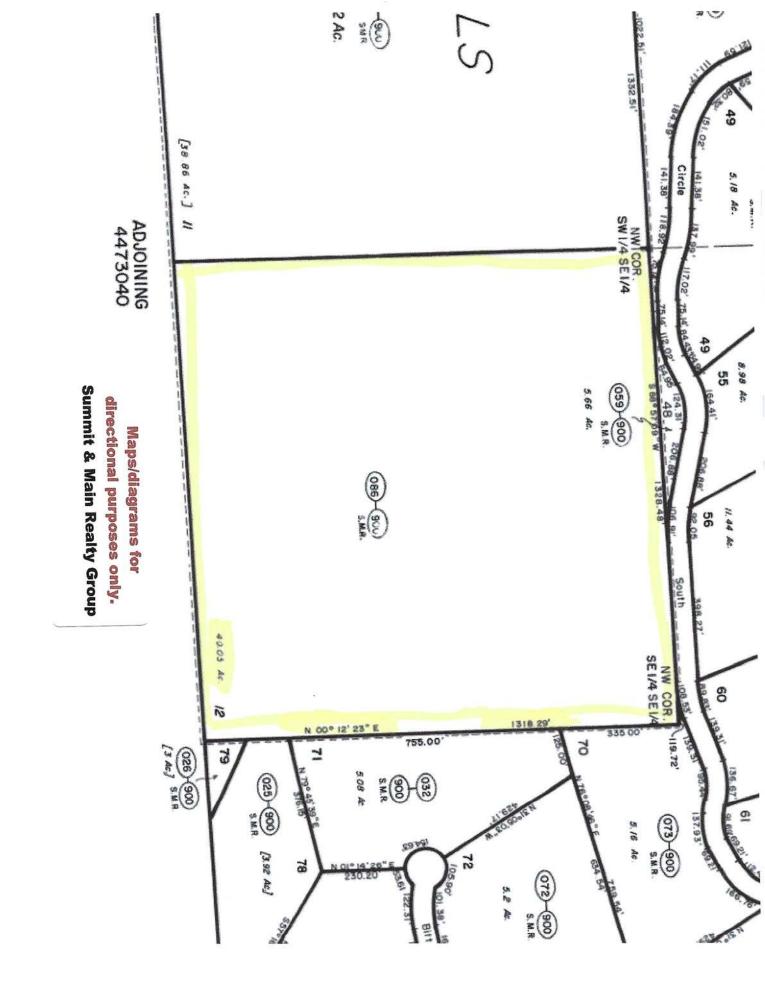

### **Location Information:**

610 S Matterhorn Circle - Westcliffe, CO 81252 - #: 12 Elem. School: Address:

Custer County- SE Section: Middle School: Area: County: Custer Range: Jr High School: Subdivision: Wakefield Hills Township: **High School:** 

> Tax APN #: 0010159763

GPS: N38° 5.201' W105° 19.62' Gate #: Taxes Annual: \$2,009.04 Legal Desc.: LOT 12 WAKEFIELD HILLS 38.08667650 -105.32700170

From Westcliffe East on 96 to a right on CR 341. Right on Buttercup, Left on Edelweiss, Right on Larkspur, Right on N Matterhorn