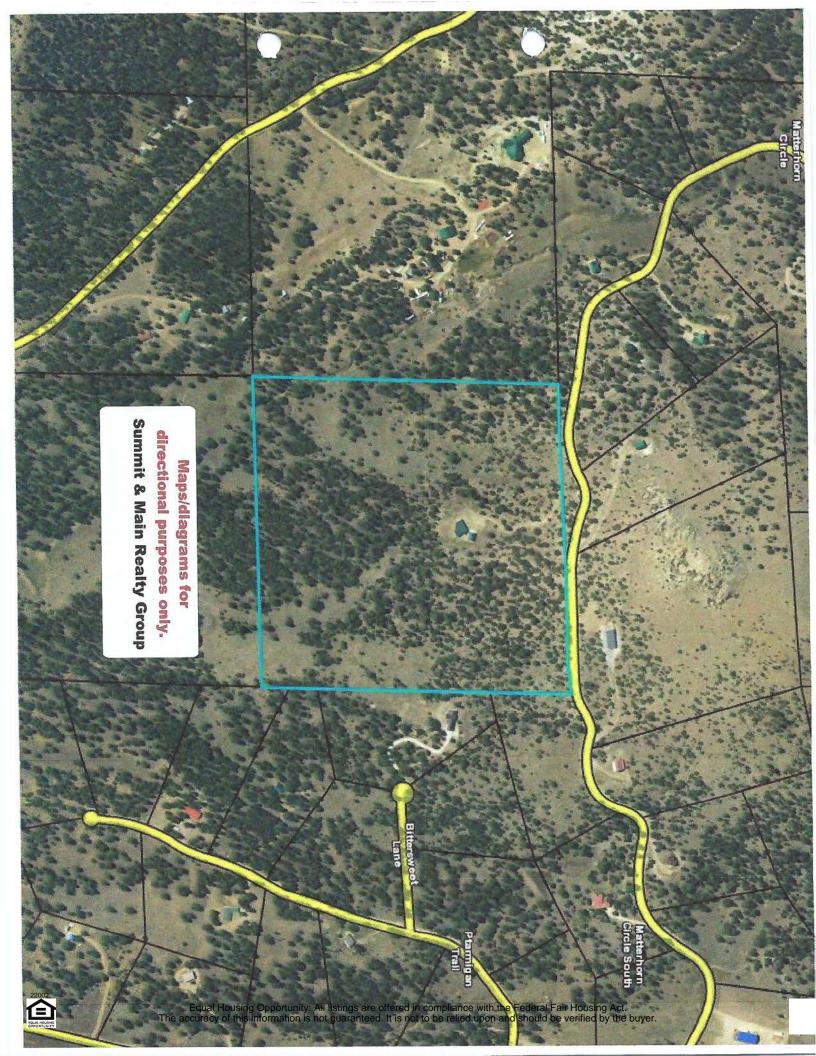

### **Location Information:**

610 S Matterhorn Circle - Westcliffe, CO 81252 - #: 12 Elem. School: Address:

Custer County- SE Section: Middle School: Area: County: Custer Range: Jr High School: Subdivision: Wakefield Hills Township: **High School:** 

> Tax APN #: 0010159763

GPS: N38° 5.201' W105° 19.62' Gate #: Taxes Annual: \$2,009.04 Legal Desc.: LOT 12 WAKEFIELD HILLS 38.08667650 -105.32700170

From Westcliffe East on 96 to a right on CR 341. Right on Buttercup, Left on Edelweiss, Right on Larkspur, Right on N Matterhorn

Circle to the driveway on right. No sign. Come in on N Matterhorn Circle due to the sharp driveway turn off S Matterhorn.

**Construction Information:** 

Directions:

**Exterior Constr:** Stone, Stucco Roof Type: Metal Foundation: Stem Wall