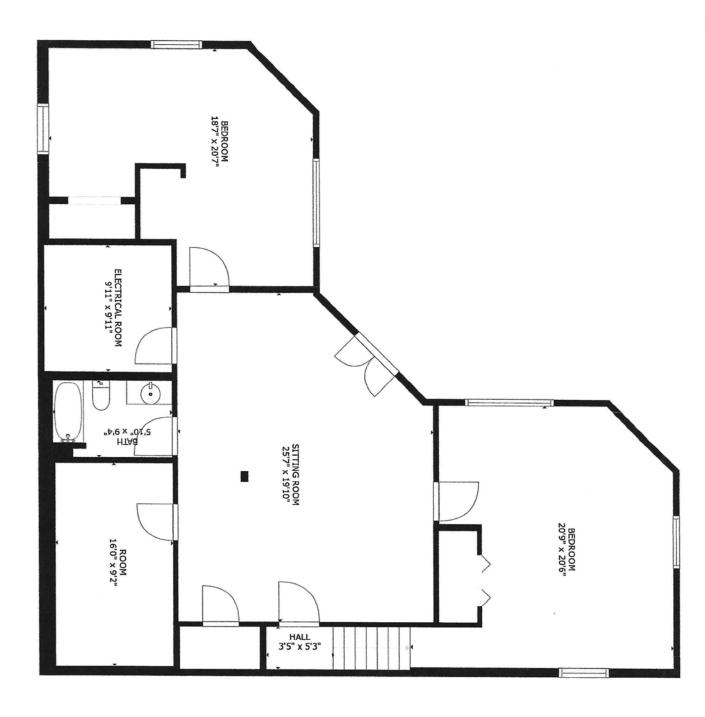

# Levels: 2 (1 above ground) Sq Ft Source: Assessor **Total Rooms:** 13 Finance Terms: Cash, Conv. **Bsmt Type:** Full Basement, Walkout Basement, Main Bdrm LvI: Main

Floorplan & Room Dimensions:

| Level | Name         | Dims       | Ceil. | Remarks | Level | Name      | Dims      | Ceil. | Remarks |
|-------|--------------|------------|-------|---------|-------|-----------|-----------|-------|---------|
| Main  | Bath 1/2     | 6.1x7.4    |       |         | Lower | Bath Full | 5.1x9.4   |       |         |
| Main  | Bath 3/4     | 10.5x9.11  |       |         | Lower | Bedroom   | 18.7x20.7 |       |         |
| Main  | Dining       | 17.1x5.9   |       |         | Lower | Bedroom   | 20.9x20.6 |       |         |
| Main  | Kitchen      | 18x12.8    |       |         | Lower | Family    | 25.7x19.1 |       |         |
| Main  | Laundry      | 5.8x8.4    |       |         | Lower | Sitting   | 20.9x20.6 |       |         |
| Main  | Living       | 21.1x30.11 |       |         | Lower | Utility   | 9.11x9.11 |       |         |
| Main  | Main Bedroom | 13.3x21.1  |       |         |       |           |           |       |         |